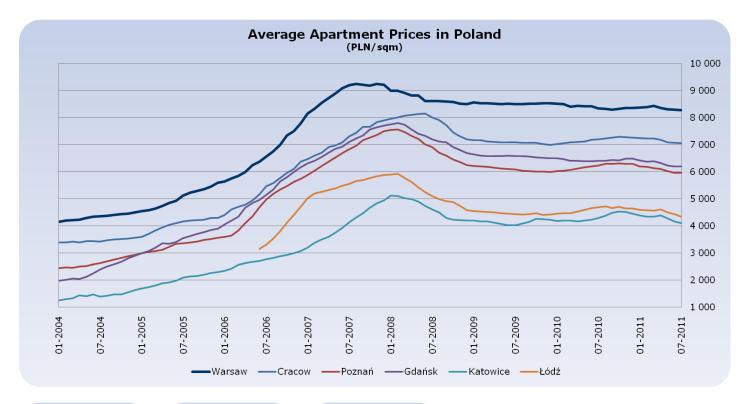

## Ober-Haus Polish Apartment Price Index

**July 2011** 

| City     | Change in last<br>month | Change in last<br>12 months | Change from the highest value | Average price<br>EUR/sqm<br>1 EUR = 3.9866 PLN |
|----------|-------------------------|-----------------------------|-------------------------------|------------------------------------------------|
| Warsaw   | -0.2%                   | -0.8%                       | -10.1%                        | 2,064                                          |
| Cracow   | -0.3%                   | -2.0%                       | -13.4%                        | 1,759                                          |
| Poznań   | +0.1%                   | -4.2%                       | -21.1%                        | 1,488                                          |
| Gdańsk   | +0.2%                   | -3.0%                       | -20.4%                        | 1,547                                          |
| Katowice | -1.4%                   | -4.5%                       | -19.8%                        | 1,024                                          |
| Łódź     | -2.3%                   | -7.4%                       | -26.8%                        | 1,082                                          |

According Ober-Haus Real Estate Advisors data, in July 2011 apartment prices\* have decreased the most **2.3%** in Łódź and this brings the average apartment price down to **EUR 1,082 per sqm**. The smallest monthly price drop was recorded in Warsaw – **0.2%** down to **EUR 2,064 per sqm**. In July, Katowice and Cracow saw decreases of adequately 1.4% and 0.3%, and Poznań and Gdańsk noted increases of 0,1% and 0,2%.

During the last 12 months the price of apartments has dropped from **7.4%** in Łódź to **0.8%** in Warsaw. From the highest apartment price level and until July 2011, apartment prices drop from **10.1%** in Warsaw to **26.8%** in Łódź.