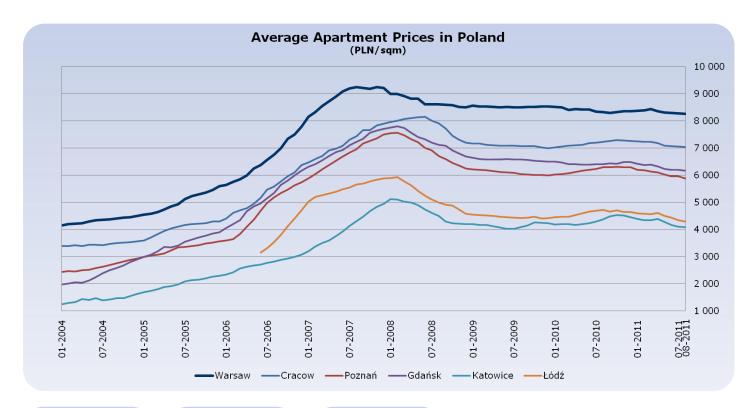

According Ober-Haus Real Estate Advisors data, in August 2011 apartment prices\* have decreased the most **1.5%** in Poznań and this brings the average apartment price down to **EUR 1,419 per sqm**. The smallest monthly price drop was recorded in Cracow and Warsaw – **0.1%** and **0.3%**. In August, Katowice, Gdańsk and Łódź also saw decreases of adequately 0.6%, 0.7% and 0.9%.

During the last 12 months the price of apartments has dropped from **9.1%** in Łódź to **0.8%** in Warsaw. From the highest apartment price level and until August 2011, apartment prices drop from **10.3%** in Warsaw to **27.5%** in Łódź.