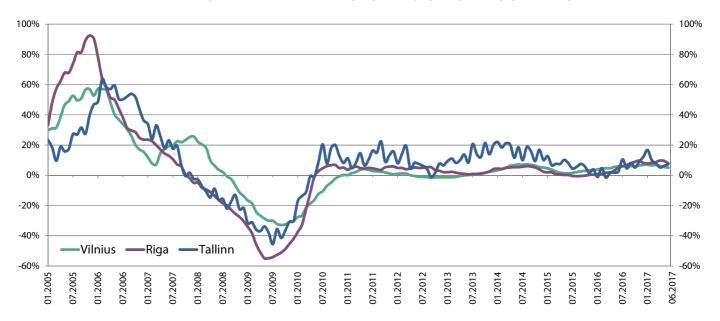

## ANNUAL APARTMENT PRICE CHANGES IN BALTIC CAPITALS

The Ober-Haus Baltic Apartment Price Index is the ownership of **Ober-Haus Real Estate Advisors**. Any information related to the content must be accompanied by reference to **Ober-Haus Real Estate Advisors**.

Apartment prices in Vilnius increased by **0.4%** to **1,446 EUR/sqm** in June 2017. During a year apartment prices in Vilnius increased by **5.0%** and since the last lowest price level in May 2010, apartment prices are higher by 25.2% (by 291 EUR/sqm). In January-June 2017, the number of apartment transactions in Vilnius (4,981 transactions) decreased by almost 3% compared with January-June 2016.

In June 2017 apartment prices in Riga increased by **0.4%** to the average price of **1,189 EUR/sqm**. Over the past 12 months, the average apartment price has increased **7.9%**. In total there were 4,633 apartment transactions in January-June 2017 in Riga, which is almost 2% less than in the same period of 2016.

The average apartment price in Tallinn increased by **1.3%** to **1,693 EUR/sqm** in June 2017. Over the past 12 months, the average apartment price has increased **7.3%**. In total there were 4,753 apartment transactions in January-June 2017 in Tallinn, which is 10% more than in January-June 2016.