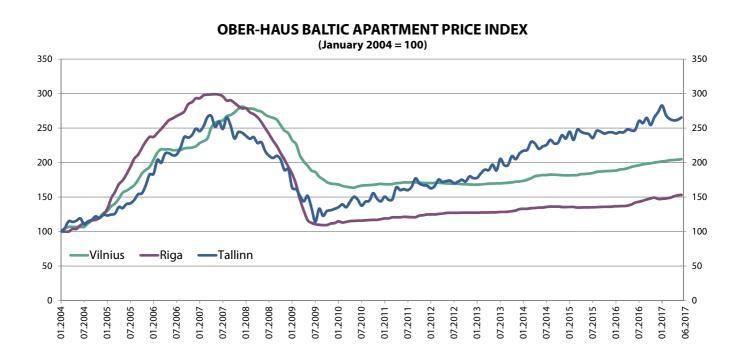

Apartment prices in Vilnius increased by **0.4%** to **1,446 EUR/sqm** in June 2017. During a year apartment prices in Vilnius increased by **5.0%** and since the last lowest price level in May 2010, apartment prices are higher by 25.2% (by 291 EUR/sqm). In January-June 2017, the number of apartment transactions in Vilnius (4,981 transactions) decreased by almost 3% compared with January-June 2016.

In June 2017 apartment prices in Riga increased by **0.4%** to the average price of **1,189 EUR/sqm**. Over the past 12 months, the average apartment price has increased **7.9%**. In total there were 4,633 apartment transactions in January-June 2017 in Riga, which is almost 2% less than in the same period of 2016.

The average apartment price in Tallinn increased by **1.3%** to **1,693 EUR/sqm** in June 2017. Over the past 12 months, the average apartment price has increased **7.3%**. In total there were 4,753 apartment transactions in January-June 2017 in Tallinn, which is 10% more than in January-June 2016.