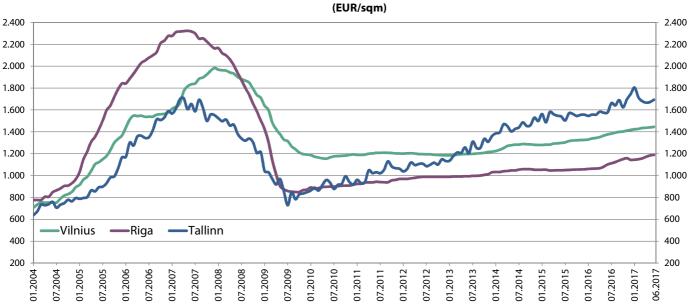

Apartment prices in Vilnius increased by **0.4%** to **1,446 EUR/sqm** in June 2017. During a year apartment prices in Vilnius increased by **5.0%** and since the last lowest price level in May 2010, apartment prices are higher by 25.2% (by 291 EUR/sqm). In January-June 2017, the number of apartment transactions in Vilnius (4,981 transactions) decreased by almost 3% compared with January-June 2016.

In June 2017 apartment prices in Riga increased by **0.4%** to the average price of **1,189 EUR/sqm**. Over the past 12 months, the average apartment price has increased **7.9%**. In total there were 4,633 apartment transactions in January-June 2017 in Riga, which is almost 2% less than in the same period of 2016.

The average apartment price in Tallinn increased by **1.3%** to **1,693 EUR/sqm** in June 2017. Over the past 12 months, the average apartment price has increased **7.3%**. In total there were 4,753 apartment transactions in January-June 2017 in Tallinn, which is 10% more than in January-June 2016.