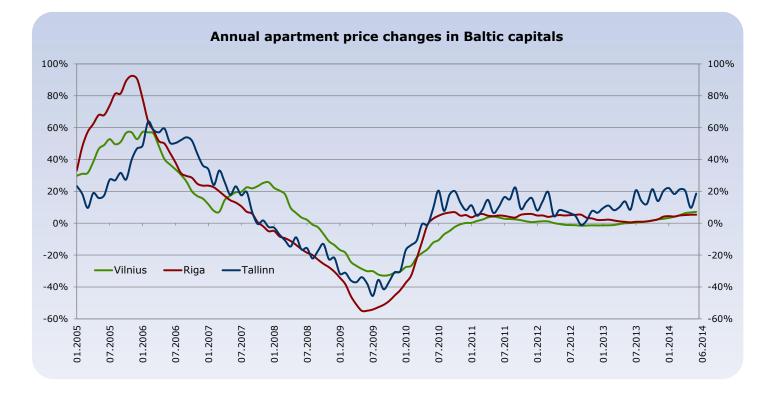

After significant increases in apartment prices in March and April, price rise slowed down in the mid-2014. Vilnius apartment prices rose by **0.4%** to **1,283 EUR/sqm** in June. During a year apartment prices in Vilnius increased by **7.1%**, and since the last lowest price level (May 2010) have raised 11.2% (+129 EUR/sqm). There were over 5,160 apartment transactions in the first half of 2014 in Vilnius – 24% more than in the same period of 2013.

In June 2014, apartment prices in Riga remained stable with the average price of **1,047 EUR/sqm**. Over the past 12 months, the average apartment price has increased **5.3%**. Since the lowest price level (September-October 2009), apartment prices in Riga have raised 23.2% (+197 EUR/sqm).

The average apartment price in Tallinn increased **3.5%** to **1,427 EUR/sqm** in June 2014, which means that annual increase is **18.6%**. During last three months the number of apartment transactions has been in falling trend, but in line with last year. There were 3,657 apartment transactions during the first half of 2014 in Tallinn, which is 1% less compared to the same period of 2013.