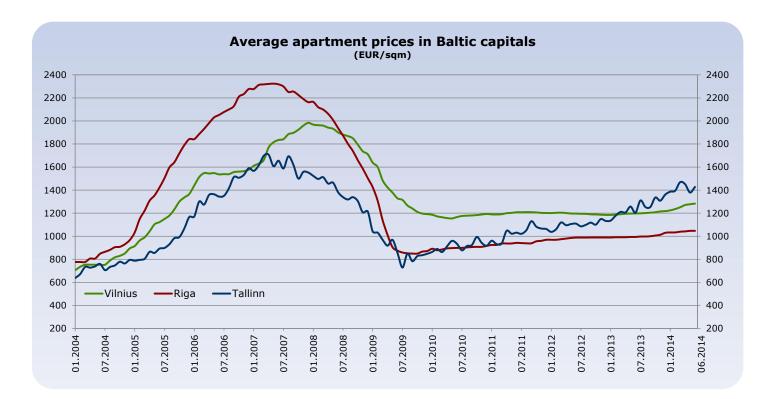

### June 2014

| City    | Change in last<br>month | Change in last<br>12 months | Change from the highest value | Average price<br>EUR/sqm |
|---------|-------------------------|-----------------------------|-------------------------------|--------------------------|
| Vilnius | +0.4%                   | +7.1%                       | -35.6%                        | 1,283                    |
| Riga    | 0.0%                    | +5.3%                       | -54.9%                        | 1,047                    |
| Tallinn | +3.5%                   | +18.6%                      | - <b>16.4</b> %               | 1,427                    |

After significant increases in apartment prices in March and April, price rise slowed down in the mid-2014. Vilnius apartment prices rose by **0.4%** to **1,283 EUR/sqm** in June. During a year apartment prices in Vilnius increased by **7.1%**, and since the last lowest price level (May 2010) have raised 11.2% (+129 EUR/sqm). There were over 5,160 apartment transactions in the first half of 2014 in Vilnius – 24% more than in the same period of 2013.

In June 2014, apartment prices in Riga remained stable with the average price of **1,047 EUR/sqm**. Over the past 12 months, the average apartment price has increased **5.3%**. Since the lowest price level (September-October 2009), apartment prices in Riga have raised 23.2% (+197 EUR/sqm).

The average apartment price in Tallinn increased **3.5%** to **1,427 EUR/sqm** in June 2014, which means that annual increase is **18.6%**. During last three months the number of apartment transactions has been in falling trend, but in line with last year. There were 3,657 apartment transactions during the first half of 2014 in Tallinn, which is 1% less compared to the same period of 2013.