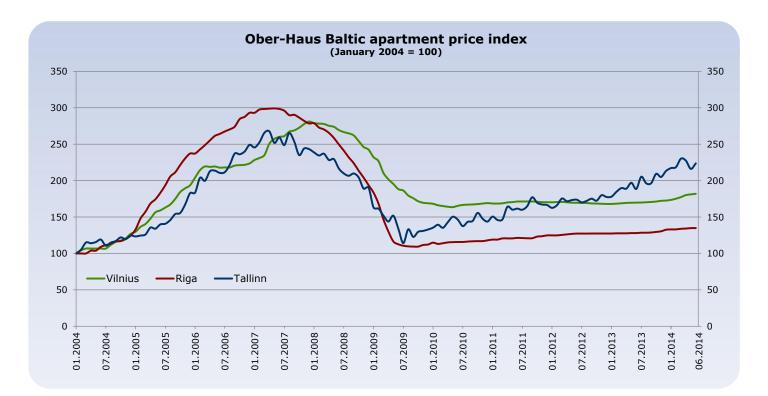

After significant increases in apartment prices in March and April, price rise slowed down in the mid-2014. Vilnius apartment prices rose by **0.4%** to **1,283 EUR/sqm** in June. During a year apartment prices in Vilnius increased by **7.1%**, and since the last lowest price level (May 2010) have raised 11.2% (+129 EUR/sqm). There were over 5,160 apartment transactions in the first half of 2014 in Vilnius – 24% more than in the same period of 2013.

In June 2014, apartment prices in Riga remained stable with the average price of **1,047 EUR/sqm**. Over the past 12 months, the average apartment price has increased **5.3%**. Since the lowest price level (September-October 2009), apartment prices in Riga have raised 23.2% (+197 EUR/sqm).

The average apartment price in Tallinn increased **3.5%** to **1,427 EUR/sqm** in June 2014, which means that annual increase is **18.6%**. During last three months the number of apartment transactions has been in falling trend, but in line with last year. There were 3,657 apartment transactions during the first half of 2014 in Tallinn, which is 1% less compared to the same period of 2013.