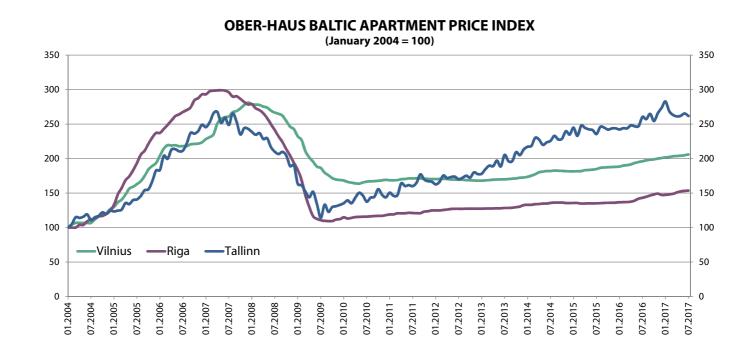

Apartment prices in Vilnius increased by **0.5%** to **1,453 EUR/sqm** in July 2017. During a year apartment prices in Vilnius increased by **5.1%** and since the last lowest price level in May 2010, apartment prices are higher by 25.9% (by 299 EUR/sqm). In January-July 2017, the number of apartment transactions in Vilnius (5,862 transactions) decreased by almost 3% compared with January-July 2016.

In July 2017 apartment prices in Riga increased by **0.4%** to the average price of **1,194 EUR/sqm**. Over the past 12 months, the average apartment price has increased **7.3%**. In total there were 5,372 apartment transactions in January-July 2017 in Riga, which is almost 2% less than in the same period of 2016.

The average apartment price in Tallinn decreased by **1.4%** to **1,671 EUR/sqm** in July 2017. Over the past 12 months, the average apartment price has increased **0.5%**. In total there were 5,440 apartment transactions in January-July 2017 in Tallinn, which is almost 8% more than in January-July 2016.

## **Ober-Haus Baltic Apartment Price Index**