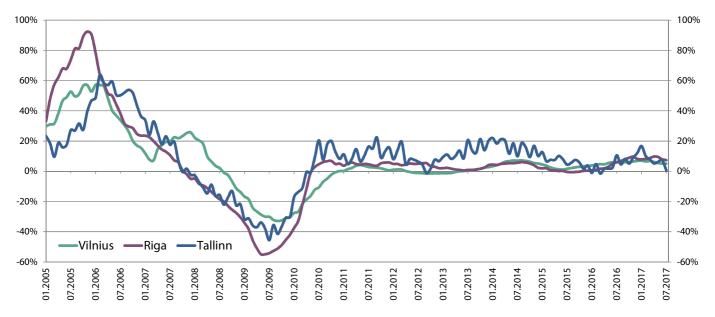

### ANNUAL APARTMENT PRICE CHANGES IN BALTIC CAPITALS

The Ober-Haus Baltic Apartment Price Index is the ownership of **Ober-Haus Real Estate Advisors**. Any information related to the content must be accompanied by reference to **Ober-Haus Real Estate Advisors**.