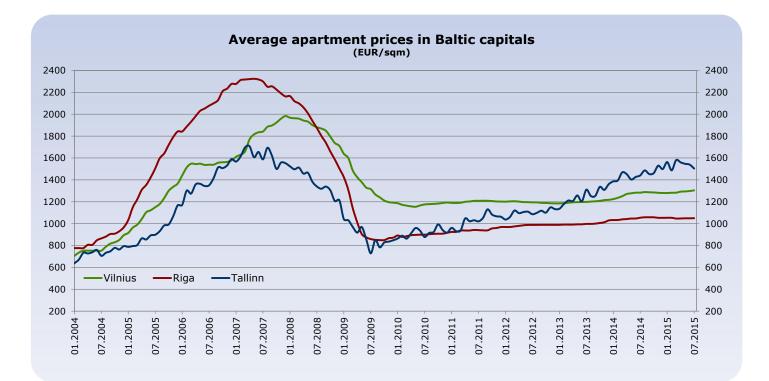

Apartment prices in Vilnius increased by **0.5%** to **1,304 EUR/sqm** in July 2015. During a year apartment prices in Vilnius increased by **1.6%** and since the last lowest price level in May 2010, apartment prices are higher by 13.0% (by 150 EUR/sqm). Despite very high market activity in the last two months, the number of apartment transactions in January-July 2015 in Vilnius is lower by 13% compared with the same period in 2014.

In July 2015 apartment prices in Riga increased by **0.1%** to the average price of **1,050 EUR/sqm**. Over the past 12 months, the average apartment price has decreased **0.4%** (in June 2015, the annual growth of apartment prices was 0.2%). In January-July 2015, the number of apartment transactions in Riga is lower by 15% compared with the same period in 2014.

The average apartment price in Tallinn decreased by **2.3%** to **1,504 EUR/sqm** in July 2015, which means that annual increase is **4.4%**. July was the fourth month in a row, when the price decrease was observed. In total there were 4,958 apartment transactions in January-July 2015 in Tallinn, which is 16% more than in the same period of 2014.