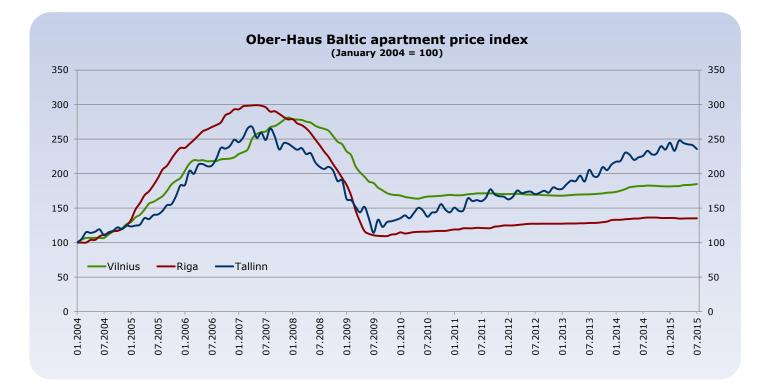

Apartment prices in Vilnius increased by **0.5%** to **1,304 EUR/sqm** in July 2015. During a year apartment prices in Vilnius increased by **1.6%** and since the last lowest price level in May 2010, apartment prices are higher by 13.0% (by 150 EUR/sqm). Despite very high market activity in the last two months, the number of apartment transactions in January-July 2015 in Vilnius is lower by 13% compared with the same period in 2014.

In July 2015 apartment prices in Riga increased by **0.1%** to the average price of **1,050 EUR/sqm**. Over the past 12 months, the average apartment price has decreased **0.4%** (in June 2015, the annual growth of apartment prices was 0.2%). In January-July 2015, the number of apartment transactions in Riga is lower by 15% compared with the same period in 2014.

The average apartment price in Tallinn decreased by **2.3%** to **1,504 EUR/sqm** in July 2015, which means that annual increase is **4.4%**. July was the fourth month in a row, when the price decrease was observed. In total there were 4,958 apartment transactions in January-July 2015 in Tallinn, which is 16% more than in the same period of 2014.