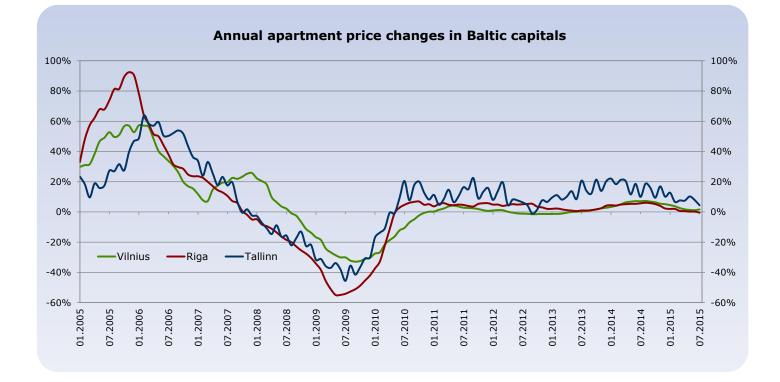

Apartment prices in Vilnius increased by **0.5%** to **1,304 EUR/sqm** in July 2015. During a year apartment prices in Vilnius increased by **1.6%** and since the last lowest price level in May 2010, apartment prices are higher by 13.0% (by 150 EUR/sqm). Despite very high market activity in the last two months, the number of apartment transactions in January-July 2015 in Vilnius is lower by 13% compared with the same period in 2014.

In July 2015 apartment prices in Riga increased by **0.1%** to the average price of **1,050 EUR/sqm**. Over the past 12 months, the average apartment price has decreased **0.4%** (in June 2015, the annual growth of apartment prices was 0.2%). In January-July 2015, the number of apartment transactions in Riga is lower by 15% compared with the same period in 2014.

The average apartment price in Tallinn decreased by **2.3%** to **1,504 EUR/sqm** in July 2015, which means that annual increase is **4.4%**. July was the fourth month in a row, when the price decrease was observed. In total there were 4,958 apartment transactions in January-July 2015 in Tallinn, which is 16% more than in the same period of 2014.