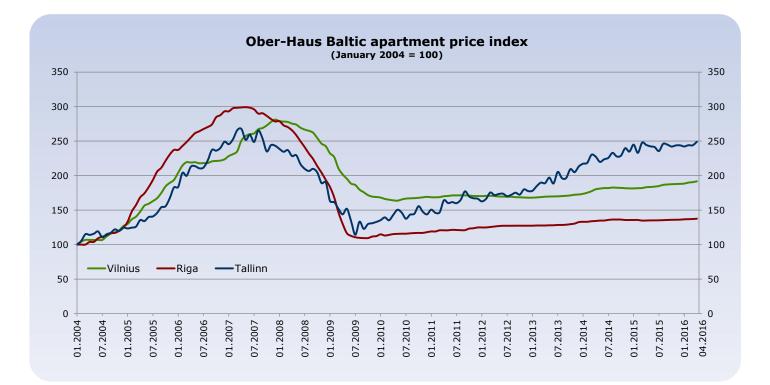

## Ober-Haus Baltic Apartment Price Index

## April 2016

HAUS

OBER 🐯

| City    | Change in last<br>month | Change in last<br>12 months | Change from the highest value | Average price<br>EUR/sqm |
|---------|-------------------------|-----------------------------|-------------------------------|--------------------------|
| Vilnius | +0.6%                   | +4.6%                       | -31.8%                        | 1,352                    |
| Riga    | +0.3%                   | +1.9%                       | -54.0%                        | 1,068                    |
| Tallinn | +2.1%                   | +1.9%                       | -6.9%                         | 1,590                    |

Apartment prices in Vilnius increased by **0.6%** to **1,352 EUR/sqm** in April 2016. During a year apartment prices in Vilnius increased by **4.6%** and since the last lowest price level in May 2010, apartment prices are higher by 17.1% (by 198 EUR/sqm). In January-April 2016, the number of apartment transactions in Vilnius (3,294 transactions) increased by 19% compared with January-April 2015.

In April 2016, apartment prices in Riga increased by **0.3%** to the average price of **1,068 EUR/sqm**. Over the past 12 months, the average apartment price has increased **1.9%** (in March 2016, the annual increase of apartment prices was 1.7%). Since the last lowest price level in October 2009, apartment prices are higher in Riga by 25.7%, still apartment prices are 54.0% lower than at their highest level in the middle of 2007.

The average apartment price in Tallinn increased by **2.1%** to **1,590 EUR/sqm** in April 2016, which means that annual increase is **1.9%**. In total there were 2,815 apartment transactions in January-April 2016 in Tallinn, which is 3% more than in January-April 2015.