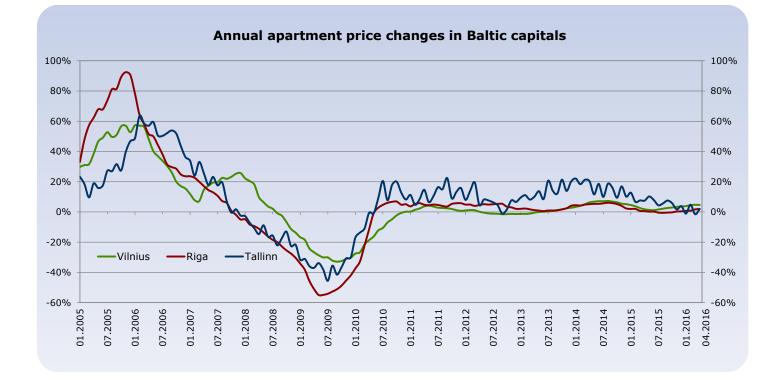

Apartment prices in Vilnius increased by **0.6%** to **1,352 EUR/sqm** in April 2016. During a year apartment prices in Vilnius increased by **4.6%** and since the last lowest price level in May 2010, apartment prices are higher by 17.1% (by 198 EUR/sqm). In January-April 2016, the number of apartment transactions in Vilnius (3,294 transactions) increased by 19% compared with January-April 2015.

In April 2016, apartment prices in Riga increased by **0.3%** to the average price of **1,068 EUR/sqm**. Over the past 12 months, the average apartment price has increased **1.9%** (in March 2016, the annual increase of apartment prices was 1.7%). Since the last lowest price level in October 2009, apartment prices are higher in Riga by 25.7%, still apartment prices are 54.0% lower than at their highest level in the middle of 2007.

The average apartment price in Tallinn increased by **2.1%** to **1,590 EUR/sqm** in April 2016, which means that annual increase is **1.9%**. In total there were 2,815 apartment transactions in January-April 2016 in Tallinn, which is 3% more than in January-April 2015.