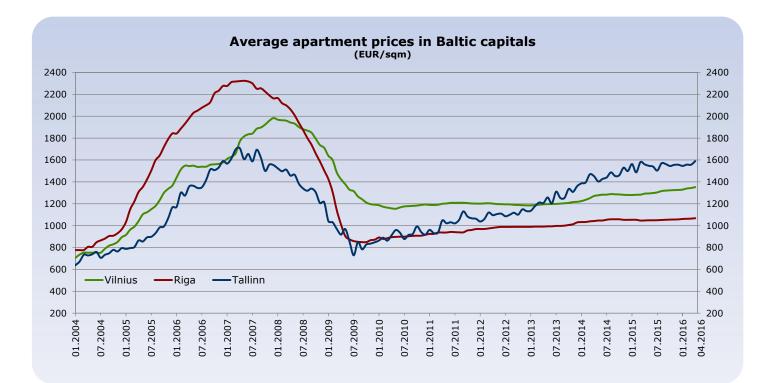

Apartment prices in Vilnius increased by **0.6%** to **1,352 EUR/sqm** in April 2016. During a year apartment prices in Vilnius increased by **4.6%** and since the last lowest price level in May 2010, apartment prices are higher by 17.1% (by 198 EUR/sqm). In January-April 2016, the number of apartment transactions in Vilnius (3,294 transactions) increased by 19% compared with January-April 2015.

In April 2016, apartment prices in Riga increased by **0.3%** to the average price of **1,068 EUR/sqm**. Over the past 12 months, the average apartment price has increased **1.9%** (in March 2016, the annual increase of apartment prices was 1.7%). Since the last lowest price level in October 2009, apartment prices are higher in Riga by 25.7%, still apartment prices are 54.0% lower than at their highest level in the middle of 2007.

The average apartment price in Tallinn increased by **2.1%** to **1,590 EUR/sqm** in April 2016, which means that annual increase is **1.9%**. In total there were 2,815 apartment transactions in January-April 2016 in Tallinn, which is 3% more than in January-April 2015.