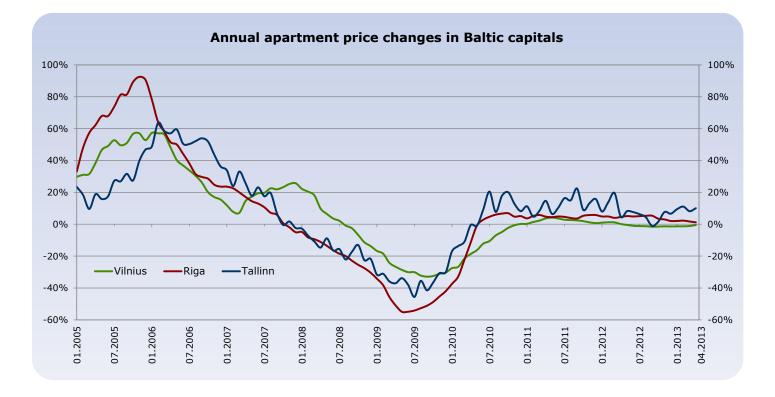

Vilnius apartment prices edged up for the third month in a row, rising **0.4%** to **1,195 EUR/sqm** in April 2013. Still, there was a negative annual change in apartment prices, which decreased **0.5%** in April 2013 (a 1.1% annual decrease was recorded in March 2013). The stability in prices and historically low interest rates are having a positive effect on the number of transactions. In first four months of this year the number of apartment transactions in Vilnius increased by 25% comparing with the same period of 2012.

In April 2013, apartment prices in Riga remained stable, with an average price of **991 EUR/sqm**. Over the past 12 months, the average apartment price has increased **1.2%**. The number of sales-purchase transactions in April 2013 increased 23% compared with April 2012.

The average apartment price in Tallinn decreased **0.4%** to **1,206 EUR/sqm** in April 2013. Compared with April 2012, the average price increased 10.0%. There were in total 2,395 sale-purchase transactions involving flats during first four months of 2013, which is 14.3% more than in the same period of 2012.