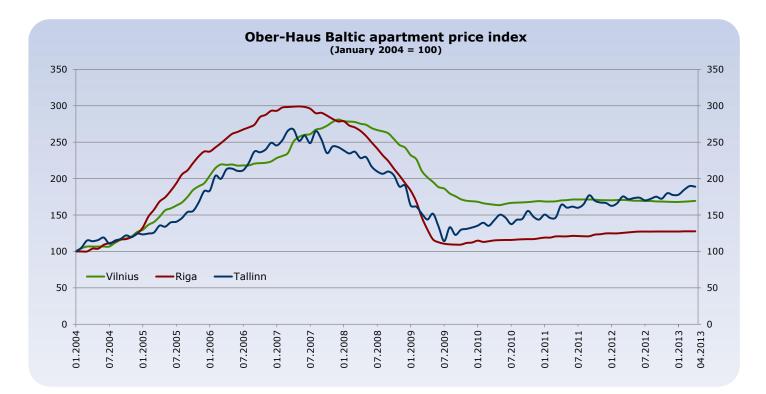

# **Ober-Haus Baltic Apartment Price Index**

# April 2013

| City    | Change in last<br>month | Change in last<br>12 months | Change from the highest value | Average price<br>EUR/sqm |
|---------|-------------------------|-----------------------------|-------------------------------|--------------------------|
| Vilnius | +0.4%                   | -0.5%                       | -39.7%                        | 1,195                    |
| Riga    | 0.0%                    | +1.2%                       | -57.3%                        | 991                      |
| Tallinn | -0.4%                   | +10.0%                      | - <b>29.4</b> %               | 1,206                    |

Vilnius apartment prices edged up for the third month in a row, rising **0.4%** to **1,195 EUR/sqm** in April 2013. Still, there was a negative annual change in apartment prices, which decreased **0.5%** in April 2013 (a 1.1% annual decrease was recorded in March 2013). The stability in prices and historically low interest rates are having a positive effect on the number of transactions. In first four months of this year the number of apartment transactions in Vilnius increased by 25% comparing with the same period of 2012.

In April 2013, apartment prices in Riga remained stable, with an average price of **991 EUR/sqm**. Over the past 12 months, the average apartment price has increased **1.2%**. The number of sales-purchase transactions in April 2013 increased 23% compared with April 2012.

The average apartment price in Tallinn decreased **0.4%** to **1,206 EUR/sqm** in April 2013. Compared with April 2012, the average price increased 10.0%. There were in total 2,395 sale-purchase transactions involving flats during first four months of 2013, which is 14.3% more than in the same period of 2012.

### **Ober-Haus Baltic Apartment Price Index**

## **April 2013**

The Ober-Haus Baltic Apartment Price Index is the ownership of **Ober-Haus Real Estate Advisors**. Any information related to the content must be accompanied by reference to **Ober-Haus Real Estate Advisors**.