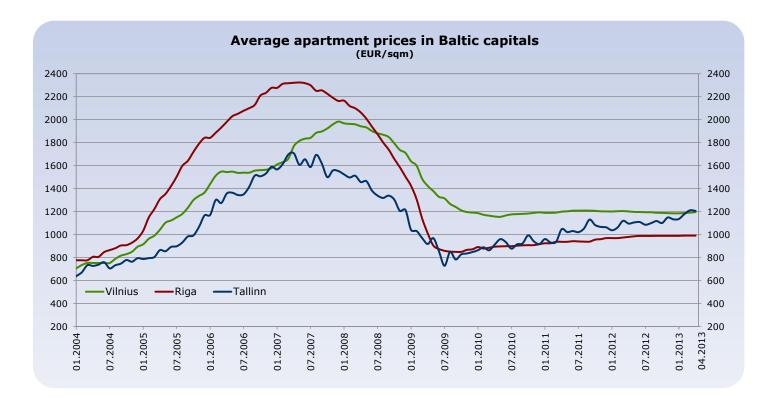

# April 2013

| City    | Change in last<br>month | Change in last<br>12 months | Change from the highest value | Average price<br>EUR/sqm |
|---------|-------------------------|-----------------------------|-------------------------------|--------------------------|
| Vilnius | +0.4%                   | -0.5%                       | -39.7%                        | 1,195                    |
| Riga    | 0.0%                    | +1.2%                       | -57.3%                        | 991                      |
| Tallinn | -0.4%                   | +10.0%                      | - <b>29.4</b> %               | 1,206                    |

Vilnius apartment prices edged up for the third month in a row, rising **0.4%** to **1,195 EUR/sqm** in April 2013. Still, there was a negative annual change in apartment prices, which decreased **0.5%** in April 2013 (a 1.1% annual decrease was recorded in March 2013). The stability in prices and historically low interest rates are having a positive effect on the number of transactions. In first four months of this year the number of apartment transactions in Vilnius increased by 25% comparing with the same period of 2012.

In April 2013, apartment prices in Riga remained stable, with an average price of **991 EUR/sqm**. Over the past 12 months, the average apartment price has increased **1.2%**. The number of sales-purchase transactions in April 2013 increased 23% compared with April 2012.

The average apartment price in Tallinn decreased **0.4%** to **1,206 EUR/sqm** in April 2013. Compared with April 2012, the average price increased 10.0%. There were in total 2,395 sale-purchase transactions involving flats during first four months of 2013, which is 14.3% more than in the same period of 2012.