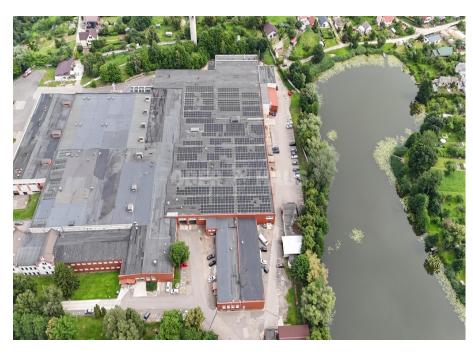

## **About this object**

FOR RENT 642 m² and 1262 m² of production/storage premises, in Lentvarys, Klevų al. Administrative premises can be rented at the same time. This is a production premises right next to Vilnius city with excellent access for both light and heavy transport. The premises are perfect for any production and/or storage. Very high electrical capacity. The territory is fenced, has a retractable barrier. Guarded 24/7. Production/storage premises: Room 1 - 1262 m² of a regular rectangular room. Room 2 - 642 m² of a regular rectangular room. Administrative (office) premises: 258 m² of an administrative room. Well-equipped, partially furnished, there is a kitchen, a bathroom. 121 m² of an administrative room. Well-equipped premises, over two floors. The premises have two larger offices, a changing and recreation area, sanitary facilities, a kitchen. PRODUCTION/STORAGE PREMISES CHARACTERISTICS: - the premises are in good condition; - the ceiling height