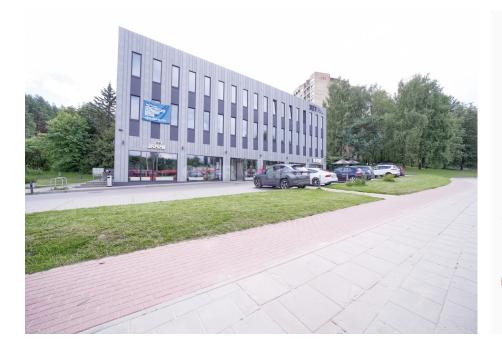

## About this object

Excellently equipped 121.5 m<sup>2</sup> and 202 m<sup>2</sup> administrative premises, built in 2019, on Saulėtekio al., Saulėtekis, are for rent. The premises can be rented separately or the entire area together. The premises are in a very good, strategically convenient location. Convenient access/exit, communication with other parts of Vilnius city. The premises are on the second floor of the building. There are catering establishments on the first floor, a shopping center nearby. Nearby are the Saulėtekio Valley Science and Technology Park, Vilnius Gediminas Technical University. EQUIPMENT: The premises are fully equipped and ready for use, rented with furniture. The premises are equipped with ventilation, security and fire protection systems. Very low utility and service costs. PARKING and TERRITORY: The rented premises include free parking spaces in the nearby parking lot. PRICE: Rental price 11 Eur/m<sup>2</sup> + VAT, parking spaces included in the price.