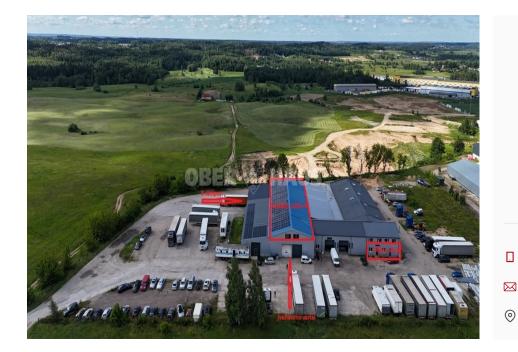

## About this object

1000 m<sup>2</sup> of storage and 80 m<sup>2</sup> of office premises FOR RENT in Galinės k., Vilnius district. The premises are located next to the main road Vilnius-Panevėžys. Excellent asphalted access to the warehouse for both heavy and light transport. The premises are ideal for storing various goods. They have 2 entrances, level with the floor, which allows heavy transport to enter. At the other end of the building there are 3 ramps for convenient unloading/loading of heavy transport. Next to the warehouse there is a large territory, up to 2000 m<sup>2</sup>, where heavy transport can be stored by agreement. The territory is fenced and guarded. Next to the warehouse there is an office room with several equipped offices, a bathroom and a kitchen. Main characteristics: • Warehouse floor area - 1000 m<sup>2</sup>; • Office area - 80 m<sup>2</sup>; • Warehouse ceiling height - 6.5 m; • The warehouse is not heated; • 2 gates at floor level (4.0 x 4.5 m) for heavy transport (trucks)