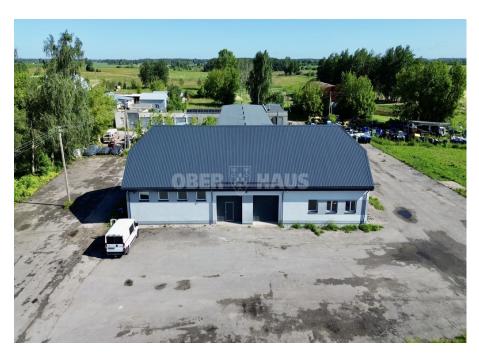

## Panevėžio r. sav., Berniūnų k., Nevėžio g.

**COMMERCIAL SPACE FOR RENT** 

800 - 3 000 €

2 € per m²

## **About this object**

PRODUCTION AND STORAGE PREMISES FOR RENT PANEVĖŽIO R., BERNIŪNŲ K., NEVĖŽIO G. 2A Are you looking for functional, conveniently located production or storage premises? We offer to rent spacious, well-equipped premises with an additional asphalted area, located in a strategically convenient location - near the country's main highways. BASIC INFORMATION: • Total area of the premises for rent - 700 sq. m. • Additionally - ~500 sq. m. asphalted area around the building (can be rented together or separately). • Ceiling height - 6 m and more. • The premises are located on the first floor. • Sanitary facilities (toilets, showers) are installed. • There are inspection pits for trucks/cars. • A 3-ton crane (hoist) has been installed. • Concrete floors. • Alarm and fire alarm system. • New electrical installation. • Possibility to rent in parts or the entire facility. • Equipped administrative premises. COMMUNICATIONS: •