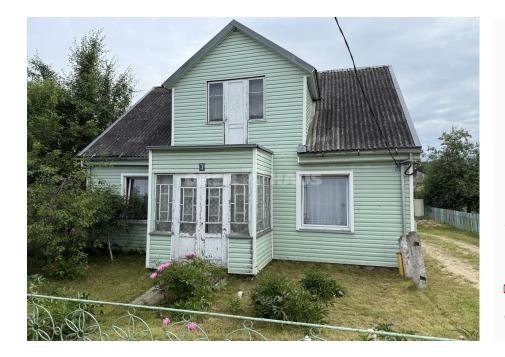

## About this object

IN KURŠĖNAI, IN A GREAT LOCATION, NEAR THE PARK, A RESIDENTIAL HOUSE FOR SALE, WITH A LARGE 13.02 A PLOT OF LAND AND AN OUTBUILDING !!! ------- A residential house for sale in SODO G. KURŠĖNAI, with a 13.02 a plot of land (possibility to build another house nearby, or divide the plot and sell), total area 63.42 m<sup>2</sup>, wooden house, slate roof, plastic windows, plastic doors. The house is heated with solid fuel, city water, heated by a boiler, sewage, gas, electricity - city. The house has a kitchen, three rooms and a bathroom, the second - an unequipped attic, in the yard there is a brick outbuilding with spacious garages and auxiliary rooms. The walls in the rooms are wallpapered, the floors are painted boards, the bathroom has a shower cabin, toilet, washing machine. The plot is double, spacious, there is a well. The house is located in a quiet area, with an asphalted access road, next to the Kuršėnai Park