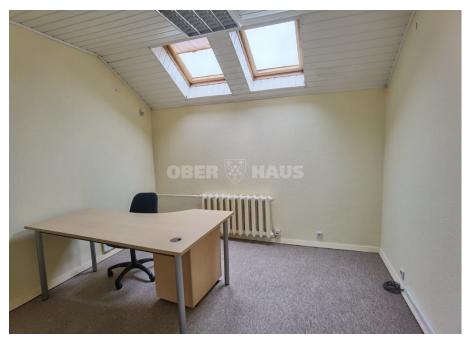

## **About this object**

Commercial premises for rent located on Stoties St. in Panevėžys. Neat, furnished, cozy premises of 14.44 sq.m. are located on the fourth floor of a commercial building. Convenient access to the building, there is a large parking lot nearby. Rental price 80 Eur/month.