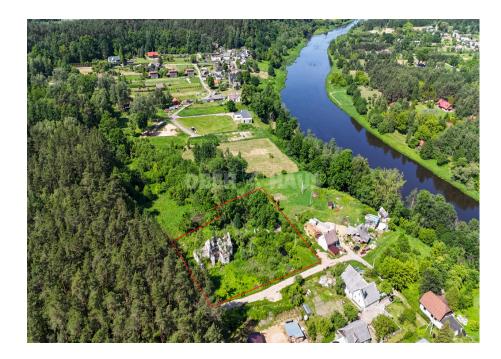

## **About this object**

For Sale: 43-Are Land Plot by the Neris River – A Perfect Place for Your Dream Home!

A strategically located and peaceful plot just 18 km from Vilnius city center.

A spacious 0.4302 ha plot is for sale in Neravai village, Grigiškės eldership, Vilnius city municipality. This is a unique location for those who appreciate nature, tranquility, and convenient access to the city. The plot is situated right by the Neris River, offering stunning natural views, while the surrounding green areas provide privacy and a sense of relaxation.

Key Information:

Location: Neravai, Grigiškės eldership, Vilnius city municipality

Size: 0.4302 ha

Land Use: Residential area for single-family and duplex houses

Read more: www.ober-haus.lt/en/OH498647

| <u>~</u>   | Object Type | Land for sale                |
|------------|-------------|------------------------------|
| <b>(a)</b> | Purpose     | Residential land             |
|            | Land area   | 43.00 a                      |
| Ø          | Nuoroda     | ober-<br>haus.lt/en/OH498647 |
|            |             |                              |