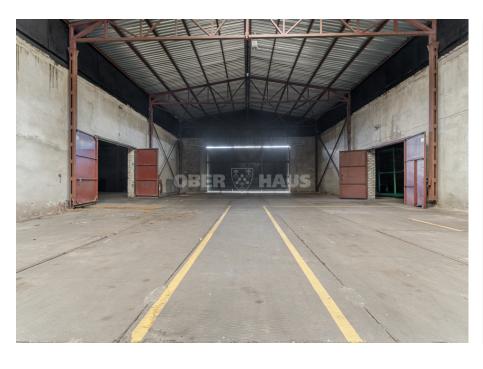

## **About this object**

COMMERCIAL FACILITY IN PAGÉGIAI - STORAGE, OFFICE PREMISES AND DEVELOPMENT OPPORTUNITIES Address: M. Jankaus st., Pagégiai We offer a unique commercial facility in Pagégiai - a business complex in a strategically convenient location with developed infrastructure, railway access and development opportunities. Perfectly suitable for logistics, production, warehousing or mixed commercial activities. ADVANTAGES OF THE FACILITY: Strategically convenient location: Near the port of Klaipėda, next to the A12 road and the Kaunas-Jurbarkas-Klaipėda regional road. Just 50 minutes to the A1 motorway connecting Kaunas and Vilnius. Distances to major cities: 600 km to Stockholm and Helsinki 480 km to Warsaw 260 km to Riga Railway access to the site: A direct railway connection allows for the efficient transport of large goods, heavy equipment and bulk materials, thus reducing logistics costs and environmental impact. Waterway (Nemunas) potential: Poss

Read more: www.ober-haus.lt/en/OH500395

| <u>~</u>      | Object Type   | Commercial space for rent                       |
|---------------|---------------|-------------------------------------------------|
|               | Area          | 1000.00 m²                                      |
|               | Building type | Ware House,<br>Manufacture, Office,<br>Services |
|               | Land area     | 700.00 a                                        |
| 2             | Floor         | 1 of                                            |
| $\mathcal{O}$ | Nuoroda       | ober-<br>haus.lt/en/OH500395                    |