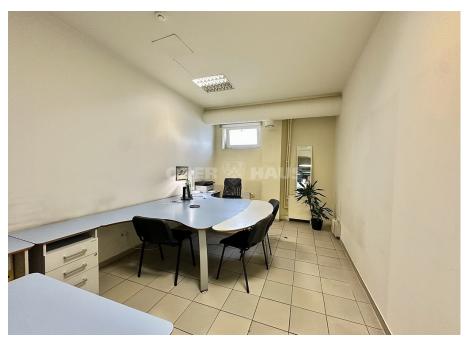

## **About this object**

For rent premises with an area of 18.22 sq.m., on the second floor of the building. Neatly furnished premises would be suitable for the needs of a small business or small office. On the second floor, beauty, insurance, catering and accommodation services are provided. The premises are located in a building where several institutions and various shops operate - a large flow of customers. The tenant can use a common toilet next to the premises. The rental price is 60 eur including VAT + utility bills. There is also an opportunity to rent the adjacent premises with an area of 86.07 sq.m. For more detailed information, please call +37065831303