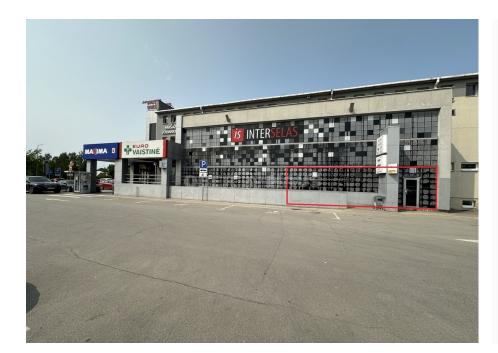

## About this object

For rent 23.85 sq.m. premises on the first floor with a separate entrance from the outside. The premises have a sink and toilet, a mini kitchenette. The premises are neat. There is air conditioning. The premises are located in a building where several institutions and various shops operate - there is a large pedestrian flow. For more detailed information, call +37065831303