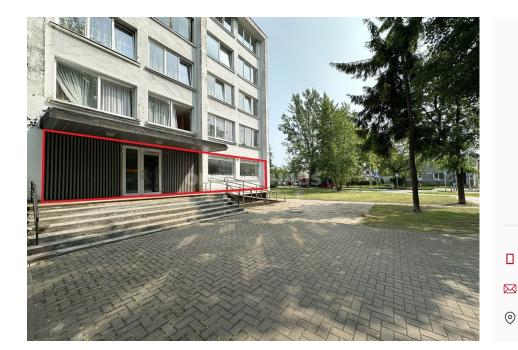

## About this object

Neat 151.09 sq.m. commercial premises for rent near the center. The premises are on the first floor - spacious and bright. There is a bathroom, a toilet. There is a ramp for the disabled with handrails near the stairs. There is a parking lot near the street. The premises are equipped with an alarm system and air conditioning. Electrical power - 19 kW The premises are quite well visible from the intersection of Marijonų g. and Liepų al. For more detailed information, please contact +37065831303