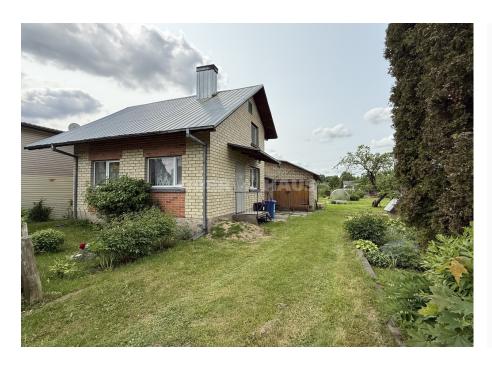

## Šiaulių m. sav., Rėkyva, Gintaro Sodų 1-oji g.

**VILLAS AND SUMMERHOUSES** 

51 000 €

918 € per m<sup>2</sup>

## **About this object**

Read more: www.ober-haus.lt/en/OH500206

| <u>~</u>    | Object Type     | Villas and summerhouses      |
|-------------|-----------------|------------------------------|
|             | Area            | 55.58 m <sup>2</sup>         |
|             | Land area       | 16.03 a                      |
|             | No. of rooms    | 3                            |
| 2           | Floor           | 1                            |
| $\boxminus$ | Year built      | 1988                         |
| ₩           | Central heating | SolidFuel                    |
| 0           | Nuoroda         | ober-<br>haus.lt/en/OH500206 |