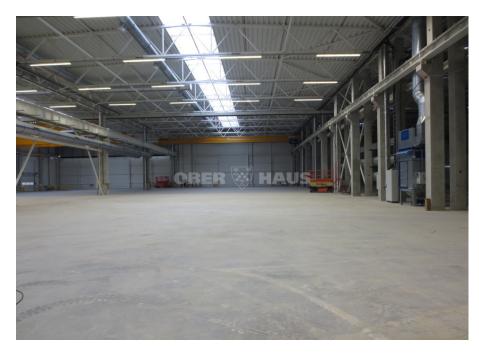

## **About this object**

6000 sq.m. for rent in Klaipėda city, Šilute street. m. production-storage premises. The premises are located in a newly built building, five bridge cranes from 10 to 30 tons are installed, there is a private railway branch, there is an outdoor parking lot, the possibility of using a ramp, they are heated, ventilated, there is a compressed air system, 700 KW electric power. The area includes auxiliary, domestic and administrative premises.