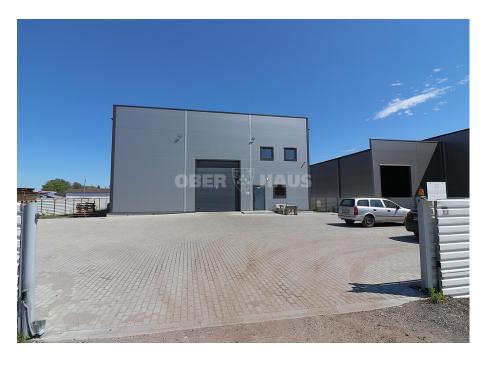

## **About this object**

For rent A+ energy efficiency class, 1042 sq. m of storage and production premises. Plot area - 21 ares. The building is located in Senamiesčio k., Beržų g. Fenced territory, monitored by video cameras. The premises are rented with racks. Storage and production premises area - 854 sq. m. The height of the warehouse premises is 8 m. Electrical capacity - 29 kW. The building has gas heating, the storage area is heated by a gas blower. On the second floor there are three rooms: 33 sq. m, 33.36 sq. m and 27 sq. m. All rooms with air conditioning systems. Can be offices or clean production premises. The building has gas heating, the storage area is heated by a gas blower. Convenient access for heavy transport, near the city bypass, Šiaurinė street. A great choice for businesses looking for functional, economical and modern premises. Price - 6 EUR plus VAT per sq. m. More information tel.: +37065018819.