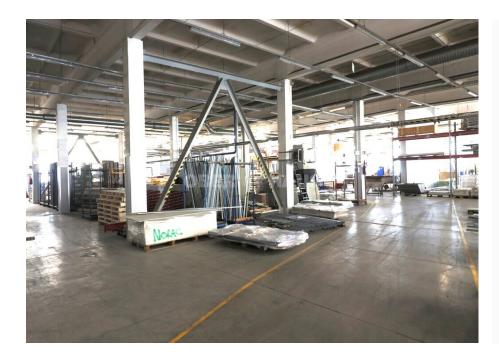

### About this object

Investment property for sale with long-term rental return – Pramonės g., Panevėžys Object composition • Administrative premises: 2067.69 m<sup>2</sup> – modernly equipped, with a conference room, staff rooms. • Production building: 9150.10 m<sup>2</sup> – spacious, bright premises, currently in production. • Production building: 487.61 m<sup>2</sup> • Freight elevator: 34.00 m<sup>2</sup> • Guardhouse: 14.00 m<sup>2</sup> • Tent warehouse (unregistered) – located on the plot. Plot • Area: 1.0080 ha • Status: Leased from the State • Purpose: Industrial • Infrastructure: Well developed – asphalted access roads, convenient connection to the Panevėžys bypass. Equipment and infrastructure • Heating, ventilation • Compressed air system • Freight elevators, lifting mechanisms • Fire alarm, security system • Equipped canteens, utility and changing rooms Investment potential • The facility is currently undergoing active production activities. • The sale of