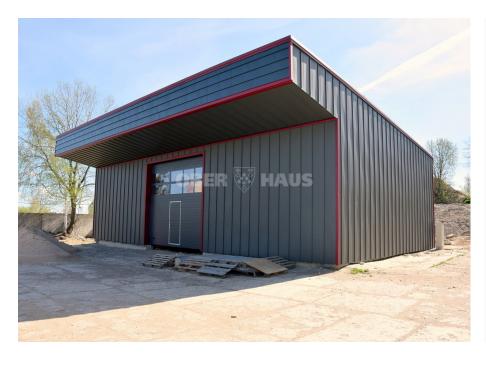

## Šiaulių m. sav., Pabaliai, Kreivoji g.

**COMMERCIAL SPACE FOR RENT** 

1 000 €

4 € per m²

## **About this object**

Read more: www.ober-haus.lt/en/OH470345

| 43 | Object Type   | Commercial space for rent                              |
|----|---------------|--------------------------------------------------------|
|    | Area          | 250.00 m <sup>2</sup>                                  |
|    | Building type | Manufacture, Other,<br>Ware House, Office,<br>Services |
| 2  | Floor         | 1 of                                                   |
| Ø  | Nuoroda       | ober-<br>haus.lt/en/OH470345                           |