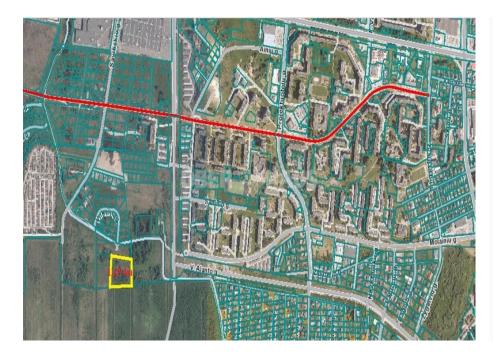

## **About this object**

Agricultural plot of 1.18 ha for sale. The plot is located at the end of Molaiņi g. This plot is an investment in the future. Since this plot borders the plot where a new modern block of apartments and cottages is planned, the value of the plot will definitely increase in the future. Today the price of the plot is only 480 EUR per are, the total price is 56,500 EUR. For more information, call: +37065018819.