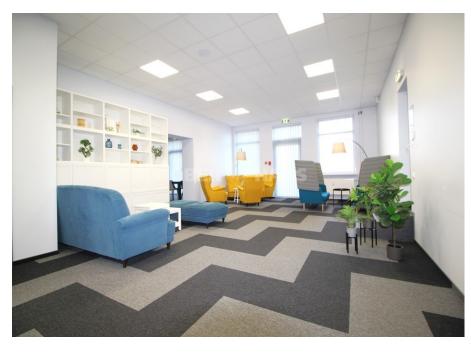

## **About this object**

Well-equipped office premises for rent at Tilžės g. 52. Equipped premises, ready for your activities. The office premises for rent are without furniture and without office equipment, but if necessary, it is possible to rent them with furniture for an additional fee. The premises are located on the 4th floor, which you can reach by stairs or elevator. There are several emergency exits to the courtyard. From the staircase, you can enter the premises through 4 separate entrances, so you can rent not the entire area, but only part of it. There is an opportunity to rent 80 m² premises on the first floor. Access to these premises is through a separate entrance. There is also an opportunity to enter through the internal entrance of the building. These premises are perfectly suited for CUSTOMER SERVICE or other SERVICE ACTIVITIES. These premises are also accessible with a wheelchair. Areas of individual premises with separate entrances: - 82.71 m² -