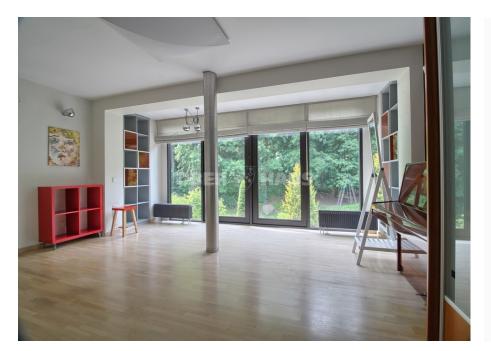

## About this object

Exclusive, modern house / cottage for rent in Šilo str. near Pavilnis Regional Park and Sapiegine Cognitive Trail, French International School, Liubartienė Private School. Autonomous gas heating!

It is a 6-9 rooms house, 266 sq.m. total area, land plot 467 sqm., the territory is fenced. The cottage is set over the floors and has two entrances. Layout: Upstairs master bedroom (mezzanine) with lounge and fireplace, bathroom (shower and toilet), study. Upstairs below: 2 bedrooms, study, bathroom - bath and toilet. Further below is a spacious living room, kitchen, guest room and bathroom (toilet and shower), entrance from the street side. On the ground floor there is a lounge and an original bar, a fireplace, a sauna and a shower room, a small garage and a gazebo and a terrace. For rent partly furnished. There is all the necessary household appliances. From July