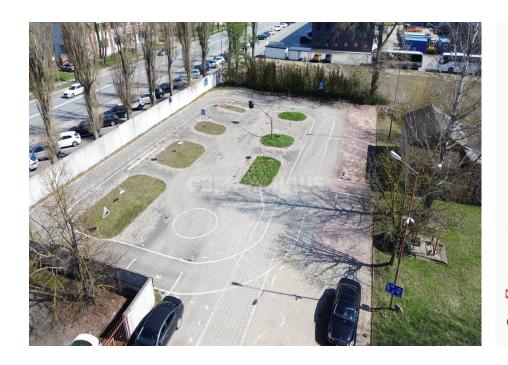

## **About this object**

Plot in the industrial district of Panevėžys city. A plot of land with an area of 0.35 ha is for sale, located on J. Janonio g., in the industrial district of Panevėžys city. Part of the plot (about 15a) is covered with concrete blocks, a parking lot is equipped. All city communications are located next to the plot, and the infrastructure is developed. There are various commercial and industrial facilities nearby - AB "Lietkabelis", AB "AMILINA", and other various companies. The plot is quite attractive for the construction of a production and commercial facility. There is an opportunity to purchase a nearby plot of land with an area of 0.20 ha. There is a commercial building next to the plot, which can also be sold. The selling price is 279,000 euros.