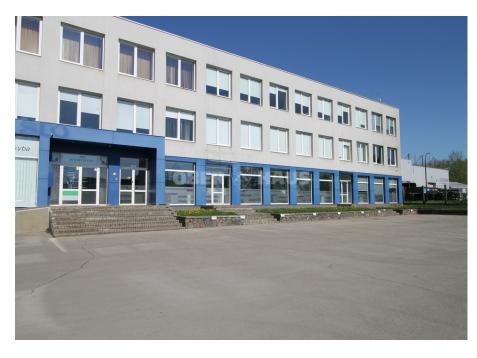

## Šiaulių m. sav., Pabaliai, Metalistų g.

**COMMERCIAL SPACE FOR RENT** 

1 500 €

6 € per m<sup>2</sup>

## **About this object**

242.96 m² PREMISES FOR RENT IN THE INDUSTRIAL DISTRICT OF ŠIAULIA CITY, ON METALISTŲ STREET !!! Premises on the first floor of the building. Very visible, large traffic. Around many companies engaged in various activities. The premises have been used for a long time by a WURTH goods store, office. Premises from several spaces. Toilet. All city communications. Storage in the yard, fenced territory is possible. Two entrances to the premises. Large spacious parking lot. Gas autonomous heating. Maintenance is inexpensive. Contact us with any questions you may have and we will schedule a convenient time for you to inspect. Professional assistance in selling, renting and purchasing real estate: - Analysis of documents required for the transaction before the sale; - Preparation of preliminary, reservation agreements, acceptance-transfer acts and other contract annexes and documents to protect your interests; - Effective and very wide range of buyers

| <u>~</u> | Object Type   | Commercial space for rent                    |
|----------|---------------|----------------------------------------------|
|          | Area          | 242.96 m²                                    |
|          | Building type | Office, Ware House,<br>Services, Manufacture |
| کے       | Floor         | 1 of                                         |
| 0        | Nuoroda       | ober-<br>haus.lt/en/OH499253                 |