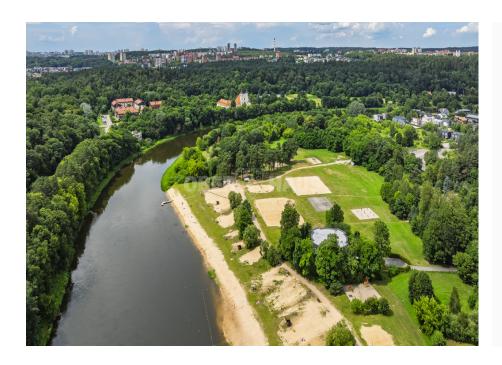

## **About this object**

14 acre residential plot for sale in Valakampiai. The plot is located in a quiet, exclusive location - at the beginning of Lizdeikos St., surrounded by forest on all sides, the Neris River is 300 meters away. The plot is rectangular in shape, the terrain is flat, fenced with a brick fence. An asphalt road leads to the plot. Exceptionally convenient and fast access directly from Antakalnio and Kareivių St. and Nemenčinė highway. You will get to the city center in 15 minutes. A few minutes away - private kindergartens, the Baltic American Clinic, cafes, restaurants, shopping centers. This place is a great choice for active people who value the shelter of nature and a prestigious neighborhood. In the morning you will quickly reach your workplace, and in the evening you will regain your strength while enjoying the exceptional freshness of the Neris River and pine forest. BASIC INFORMATION: Land plot area: 14.39 a Purpose: Residential areas/Constru