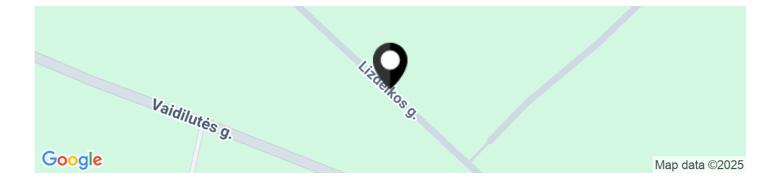

## Vilniaus m. sav., Valakampiai, Lizdeikos

1 200 000 €

LAND FOR SALE

## **About this object**

14 acre residential plot for sale in Valakampiai. The plot is located in a quiet, exclusive location - at the beginning of Lizdeikos St., surrounded by forest on all sides, the Neris River is 300 meters away. The plot is rectangular in shape, the terrain is flat, fenced with a brick fence. An asphalt road leads to the plot. Exceptionally convenient and fast access directly from Antakalnio and Kareivių St. and Nemenčinė highway. You will get to the city center in 15 minutes. A few minutes away - private kindergartens, the Baltic American Clinic, cafes, restaurants, shopping centers. This place is a great choice for active people who value the shelter of nature and a prestigious neighborhood. In the morning you will quickly reach your workplace, and in the evening you will regain your strength while enjoying the exceptional freshness of the Neris River and pine forest. BASIC INFORMATION: Land plot area: 14.39 a Purpose: Residential areas/Constru