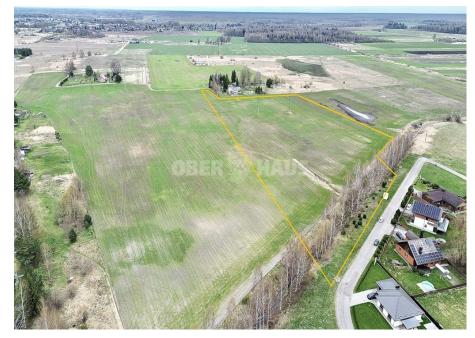

## **About this object**

A spacious 5.5731 hectare plot is for sale in a strategic location - in the Rožiai district, in the city of Panevėžys. A great choice for the construction of residential buildings or investment. An agricultural plot is for sale in the Rožiai district, in a convenient and rapidly developing part of the city of Panevėžys - behind the "Rožynas" IKI shopping center. This is a great place for both the construction of residential buildings and long-term investment. The plot falls into the zone of urbanized and planned urbanized territories of the Panevėžys city general plan, and specifically - into the zone of low development intensity, where a change of purpose to housing estate is possible. This allows you to develop a block of individual houses, the construction of one- or two-family houses, form an array of several plots, or plan a project with a green zone and internal roads. Advantages: • Location: A quiet and cozy place