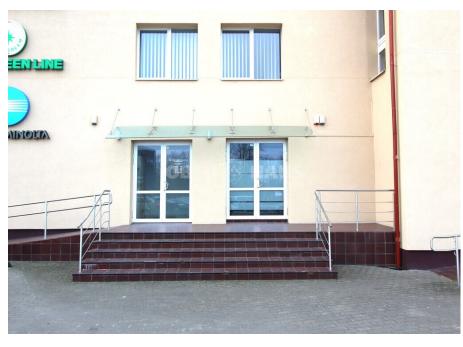

## **About this object**

Perfectly equipped office premises for rent at Tilžės g. 52. Equipped premises, ready for your activities. The office premises for rent are without furniture and without office equipment, but if necessary, it is possible to rent them with furniture for an additional fee. SUITABLE FOR CUSTOMER SERVICE or other SERVICE ACTIVITIES. There is a possibility of entering the premises with a wheelchair. The premises are located on the 1st floor, which you can enter directly from the outside or through the internal entrance. There is a toilet and 2 entrances/exits. There is a possibility of additionally renting office premises on the 4th floor of this building (accessible with an elevator). Premises areas: from 80 to 490 m². Area of individual premises: - 91 m² It is important to note that these office premises include modern communal areas, a fully equipped kitchen with two refrigerators, a coffee machine and other amenities, a relaxation room with be