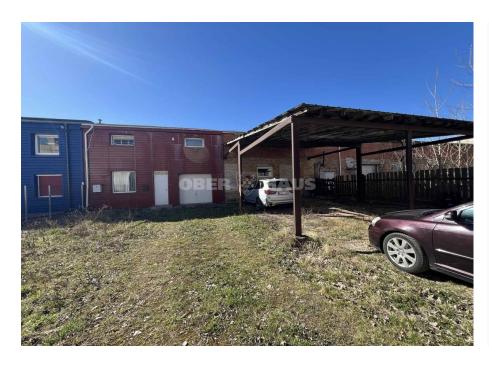

## **About this object**

Premises for rent at J.Janonio st. 30 in Panevėžys. Storage/production premises for rent located at J.Janonio st. in Panevėžys. The area of the premises is 160 sq m, on two floors. The height of the premises on the first floor is 2.50 m, it is possible to enter with a minibus. The premises have a recreation room, an office, a toilet/laundry room. The territory is fenced, there are separate entrance gates.