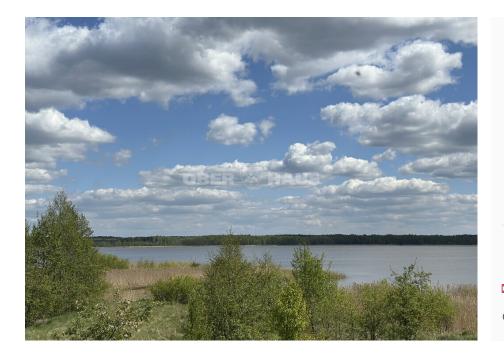

## About this object

Just an hour's drive from the border of Vilnius, on the shore of Lake Pravalas, a 9907 sqm plot of land is for sale to construct a residential house. The plot is in the first row by the lake, the edge borders a quiet bay. The plot's terrain slopes towards the lake shore. Use: other, for the construction of individual houses. As it is a former homestead, the plot contains registered farm buildings - a sauna, an outbuilding, and a garage. Access to the plot is good. There is a technical project for the construction of a residential house. The distance to the capital is only 56 km. Price 89 000 Eur.