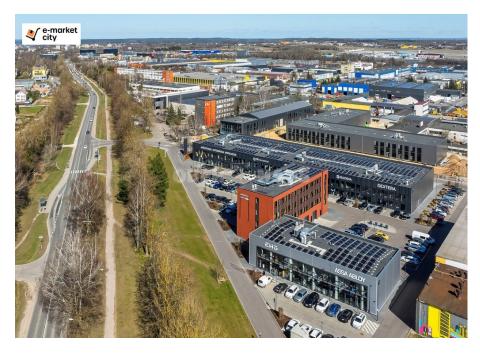

## **About this object**

FOR RENT from 483 to 2183 m<sup>2</sup> A+ energy class warehouse space with retail and office premises in the "e-market city" project in Kirtimai, at the Eišiškių str. and Geologų str. intersection.

"e-market city" is an e-commerce and wholesale campus focused on medium and small enterprises engaged in online and wholesale trade.

The relatively short distance from the city centre, good access to the Southern Vilnius Bypass and the nearby Vilnius International Airport allow the tenants to successfully develop their businesses.

The premises are already available for lease in the 2nd phase of e-market city, which is being developed and is expected to be delivered to the Tenants in June 2025 (1st phase is already fully completed and 100% leased).