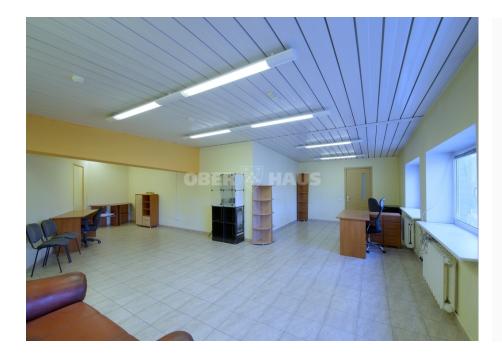

## Vilniaus m. sav., Naujamiestis, Smolensko g.

COMMERCIAL SPACE FOR RENT

550 - 550 €

6 € per m<sup>2</sup>

| About | this | objec | ;t |
|-------|------|-------|----|
|-------|------|-------|----|

FOR RENT 87 m<sup>2</sup> office/retail premises at the intersection of Smolensko g. and Kauno g., Naujamiestis, Vilnius. The well-equipped premises are located on the second floor of the building (out of two). The premises have two entrances - one from Smolensko g. side, the other separate - from the courtyard side. The premises have one large space, a separate office, plus a kitchenette with a toilet. The premises are located opposite PC "MAXIMA", next to the main "MAXIMA" office. Kauno g. is very busy nearby, where there is a constant large flow of cars and people. Possibility to rent premises with existing office furniture. The premises have air conditioning, alarm and internet. The premises are equipped with adjustable (automatically reduced during non-working hours and at night) gas heating, which generates very low costs. The premises have three-phase electricity. Outdoor advertising is possible on the facade of the building. The