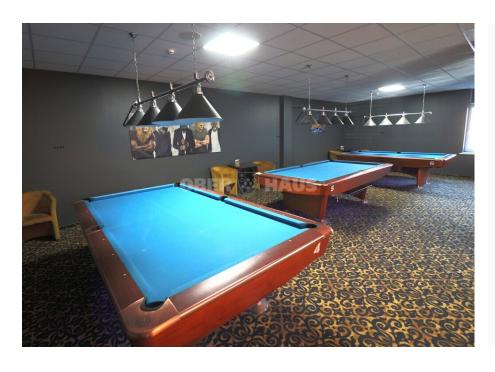

## **About this object**

Commercial premises in the city center. Commercial premises for rent located on Respublikos g. in Panevėžys. The premises consist of 188 sq.m. of retail/administrative premises located on the first floor of the building. The premises are fully furnished, have a separate entrance from Respublikos street with display windows, the external walls are insulated from the inside, the floors are tiled, two toilets, auxiliary rooms are equipped, new electrical wiring, an alarm system, suspended ceilings with recessed LED lights have been installed, the walls have been puttied and painted. The building where the premises are rented is located in the central part of the city, where there is a fairly large flow of pedestrians and cars. The building contains various retail, service premises, cafes, etc. The rental price of the premises is 1100 Eur/month + VAT.