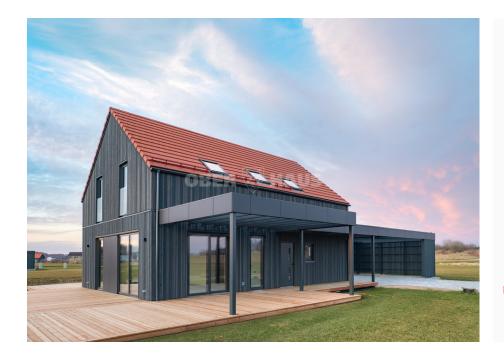

## About this object

"PRATO NAMAI" - A closed residential quarter has been designed and built in the Seaside Regional Park, near Karklė, close to the sea, away from the hustle and bustle of the city, near a peaceful forest, on an area of 10 hectares. A total of 27 one-story with an attic and 8 one-story, new generation A++ class panel houses will be built there. Many of them border ponds. NEW GENERATION A++ PANEL HOUSE - construction year: 2024; - construction completion - 88%; - total area: 141.45 m<sup>2</sup>; - construction materials: foundation - slab, walls - factory, insulated panels, floor - wooden, roof - gable, coating - ceramic tiles, exterior finish - burnt and combed wood siding; - interior finish: partial, plasterboard panels; - windows: wooden with two-chamber glass units, externally covered with aluminum profiles; - heating: underfloor, air-water pump; - installed recuperation and ventilation system; - installed exterior lighting system of the house;