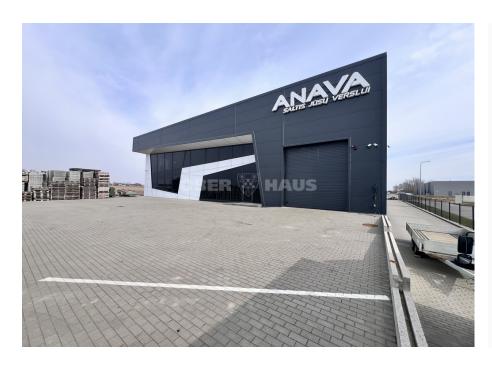

## About this object

UNIQUE OBJECT FOR SALE ON PALANGA STREET IN THE FIRST ROW A modern and strategically located commercial building for sale, located on Palanga Highway, right in the first row, in front of ERMITAŽĀ/SANITEX and bordering NESTE/HESBURGER. This object is perfect for trade, administration or other activities due to its convenient location and high passability. Address: Sendvario g. 6, Sudmantai, Klaipėdos r. Year: Construction 2023 Price: 1,200 EUR + VAT / m2 BUILDING PARAMETERS Built-up area: 1599 m<sup>2</sup> Ground floor area: 1561.81 m<sup>2</sup> Mezzanine area: 124.86 m<sup>2</sup> Possible area of administrative premises on the first floor: up to 125 m<sup>2</sup> Possible area of administrative premises on the second floor: up to 125 m<sup>2</sup> 2 staircases installed Production supply to the building through two automatic lifting gates A hybrid 30 kW solar power plant has been installed PLOT PARAMETERS Plot area: 54.04 ares Paved area for heavy transport - 3300 m<sup>2</sup> Access to the terr