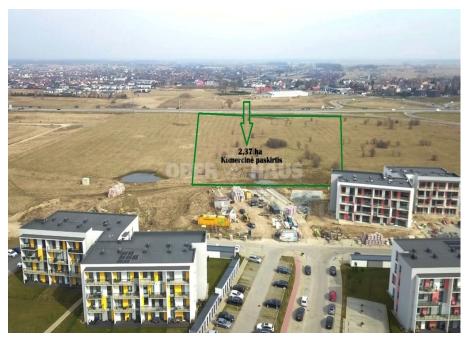

## **About this object**

Commercial plot for sale with a construction project in Klaipėda! Address: Ragainės g. 24, Klaipėda A unique commercial plot for sale, located in a strategically convenient and growing part of Klaipėda city. The plot is perfectly suitable for the construction of a commercial and warehousing facility. PLOT PARAMETERS Area: 237 ares (23,700 sq.m) Price per are: 5,068 EUR + VAT Building intensity: 33.86% Building density: 31.01% Building area: 7,350 sq.m Green areas: 4,100 sq.m Parking spaces: 94 units. CONSTRUCTION PROJECT A construction project has been prepared, providing for a commercial building with warehousing facilities. Total area of the building - 8,052 sq.m., Number of floors - 2, height - 15.50 m. Energy efficiency: A++ class, ensuring efficient and environmentally friendly energy use. ADDITIONAL DEVELOPMENT It is possible to additionally design 4,000 sq.m. premises on the second floor of the building. COMMUNICATIONS All city communi