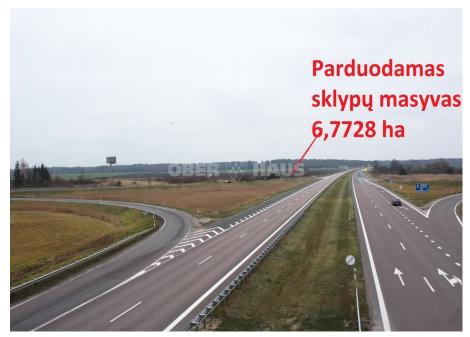

## **About this object**

LAND PLOT ASSEMBLIES NEAR PANEVĖŽIS RINGWAY. Land plot array for sale, located in Šilagalis village, Panevėžys district. 6.7728 ha of land plots for agricultural purposes. The array consists of 5 interconnected plots. The plot array includes a plot for the construction of a gas station. A detailed plan for the connection of plots and the change of purpose to a commercial land plot has been prepared, but not approved. The entrance and exit from the plot to the ring road have been approved. Nearby is the intersection (viaduct) of the Panevėžys-Šiauliai-Kaunas-Vilnius roads. Selling price 306,000 eur