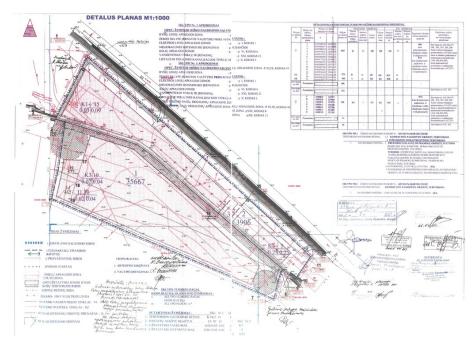

## **About this object**

LAND PLOT FOR CONSTRUCTION OF A GAS STATION AND COMMERCIAL FACILITIES NEAR THE PANEVĖŽIS RINGWAY. Land plot for sale, located in Šilagalis village, Panevėžys district. 390.63 ares of land plot intended for the construction of commercial facilities. This plot has a 39.06 ares of land plot for the construction of a gas station. The entrance and exit from the plot to the ring road have been approved. Nearby is the intersection (viaduct) of the Panevėžys-Šiauliai-Kaunas-Vilnius roads. Selling price 207,000 eur