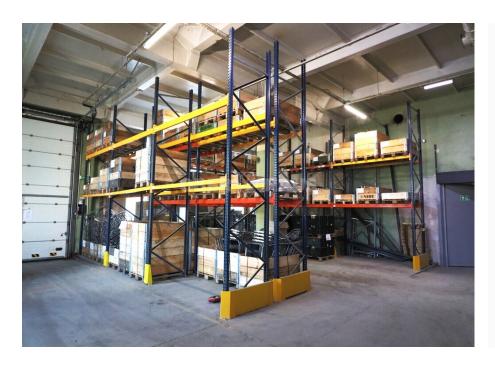

## **About this object**

Shares or real estate of a profitable company are for sale. The property for sale consists of a complex of industrial buildings located on Pramonės St., in the Norwegian Industrial Park in Panevėžys. The complex (11232.35 sq m) consists of two industrial buildings 1P3b (9609.12 sq m) and 2P3b (1623.23 sq m), located on a 1.5187 ha plot of land leased from the State. The plot has sufficient space for parking employees' cars (139 spaces). A construction project for a new industrial building has also been prepared, according to which a two-story building with an area of 1370.33 sq m can be built (first floor 1294.67 sq m, second floor 75.66 sq m). The plot still has sufficient space for building expansion. All rental premises in building 1P3b are leased under long-term contracts, except for the third technical floor, where recuperators and other engineering equipment are installed. The first floor of the production building 2P3b is leased, th