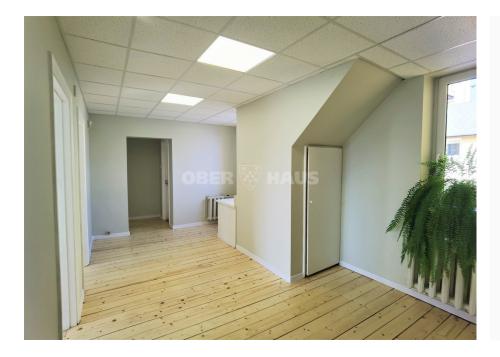

## S. Kerbedžio g. Prekybos g. Apskaitos takas O Google Prekybos g. Map data ©2025 Google

120 €

7 € per m<sup>2</sup>

Newly renovated commercial premises for rent, located at Stoties g. 42 in Panevėžys. The premises are located on the first floor of a commercial building. Convenient access

About this object

to the building, there is a large parking lot nearby. The premises have an area of 16.60 sq m (and 10.79 sq m of common space) - an office, a common toilet, a shower and a corridor. The office has water supply and sewage, and a sink is installed. The rental price of the premises is 120 eur + VAT (if you are not a VAT payer, the fee is not calculated). More information tel. No. 0-614-80065.