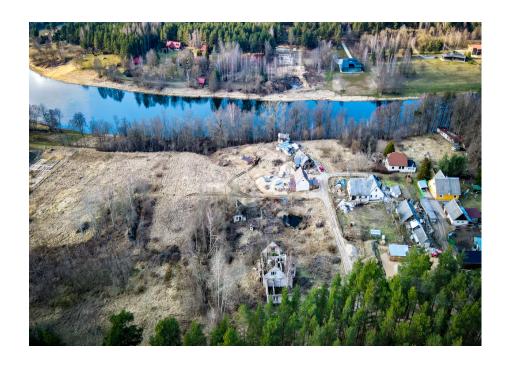

## **About this object**

For Sale: 43-Are Land Plot by the Neris River – A Perfect Place for Your Dream Home!

A strategically located and peaceful plot just 18 km from Vilnius city center.

A spacious 0.4302 ha plot is for sale in Neravai village, Grigiškės eldership, Vilnius city municipality. This is a unique location for those who appreciate nature, tranquility, and convenient access to the city. The plot is situated right by the Neris River, offering stunning natural views, while the surrounding green areas provide privacy and a sense of relaxation.

Key Information:

Location: Neravai, Grigiškės eldership, Vilnius city municipality

Size: 0.4302 ha

Land Use: Residential area for single-family and duplex houses

Read more: www.ober-haus.lt/en/OH498647

| <u>~</u> | Object Type | Land for sale                |
|----------|-------------|------------------------------|
| <b></b>  | Purpose     | Residential land             |
|          | Land area   | 43.00 a                      |
| Ø        | Nuoroda     | ober-<br>haus.lt/en/OH498647 |
|          |             |                              |