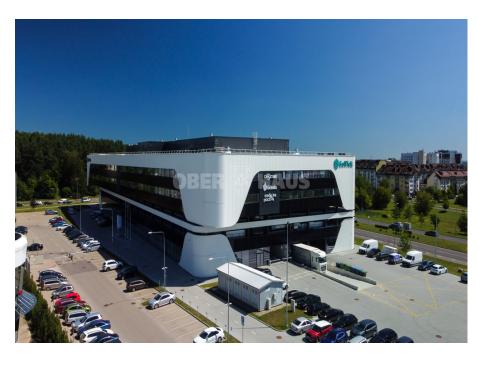

## **About this object**

Commercial, scientific, medical, office and production premises of various sizes and intended for various activities in the A++ class are for rent – "Innovation and Business Center" – Mokslininkų g. 2, Vilnius STRATEGIC LOCATION: Excellent communication from all sides: near Geležinio Vilko g., Molėtų plentas, quick access to the Western Bypass; The building is easy to reach by car, public transport or bicycle and scooter. PREMISES: In the project, you can rent from several dozen to several thousand sq.m. of premises for both office, production and commerce (clinic, trade, beauty salon, etc.). Replanning of the premises is possible, adapting them to specific needs or activities. On the 1st floor there are well-visible premises with large display windows, perfectly suitable for trade; The logistics area and a freight elevator will allow you to easily move goods or equipment to your premises; For the introduction of particularly large eq