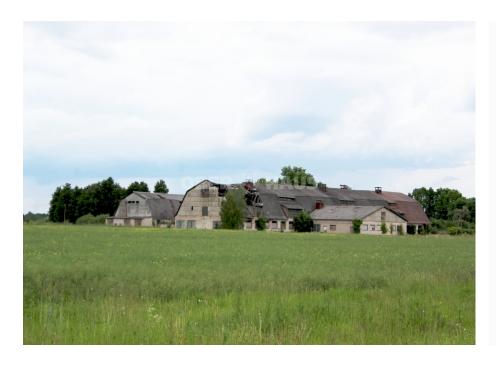

## **About this object**

BUILDING COMPLEX IN KIRKŪṇI K., VELŽIO SEN, PANEVĪS DISTRICT. A complex of buildings for other purposes is for sale in a good location, located in the suburbs between Staniūnai viv. and Velžio viv., Kirkūnai village, Panevėžys district. weekly The complex consists of former agricultural buildings - a cowshed (1614.71 sq.m.), a milk block (287.57 sq.m.), a cow shed (220.51 sq.m.), an outbuilding (15.63 sq.m.), shed, cowshed (892.02 sq.m.), artesian well. The total area of the buildings is 3030.44 sq.m. The buildings are suitable for production, storage, etc. for activities. The site near the buildings is asphalted, there is electricity and water supply from a well. Good access from Velzis civ. Žemdirbės street (asphalt) and 400 m of gravel road, it is also possible to reach from Staniūnai village. The buildings are in need of repair. The plot of land belongs to another owner, it is possible to purchase it. The sale price of the buildin