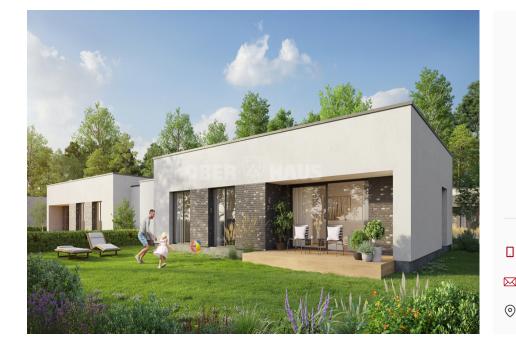

## About this object

In Nemėžis, 9 km from the center of Vilnius, we have developed a closed block of 15 one-story semi-detached houses.

VYČIO VALLEY - a new approach to private house blocks:

- we take into account the different needs of our customers, so we offer three types of housing: 96 m2, 115 m2 and 137 m2 with storage room or garage;

- we take care of the residents' privacy and peace, so we install spacious terraces and cozy courtyards that are attractively separated from other plots;

- sustainability and quality are important to us, so we build A++ energy efficiency class housing with the possibility of installing a solar power plant;

- we ensure safety and comfort, so the territory of the new quarter will be securely fenced, lit and pleasantly planted;

Read more: www.ober-haus.lt/en/OH498420

| \}            | Object Type     | House for sale               |
|---------------|-----------------|------------------------------|
|               | Area            | 115.00 m <sup>2</sup>        |
|               | Land area       | 5.00 a                       |
|               | No. of rooms    | 4                            |
| 2             | Floor           | 1                            |
| Ë             | Year built      | 2025                         |
| Ŵ             | Central heating | HotAirBlowerUsingWat<br>er   |
| $\mathcal{O}$ | Nuoroda         | ober-<br>haus.lt/en/OH498420 |