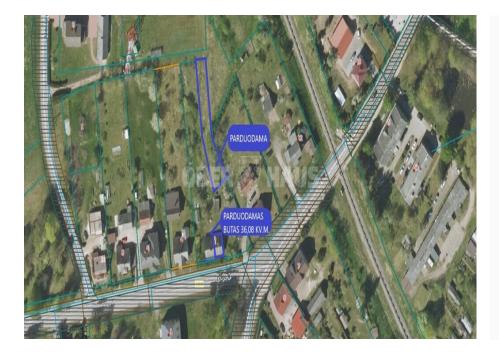

## About this object

APARTMENT FOR SALE WITH LAND PLOT IN PRIEKULĖ, ŽVEJŲ G. 2 Location: Priekulė, Žvejų g. 2-1 Apartment area: 36.08 sq. m (part of the house) Land area: 7.73 a Purpose: Construction of low-rise residential buildings Access: Asphalt road DESCRIPTION An apartment for sale with the possibility of reconstruction in the city of Priekulė, on Žvejų street. This is a great investment for both living and real estate development. The apartment requires reconstruction, so the new owner will be able to update it according to his needs. Together with the apartment, a plot of almost 8 ares is being sold, the purpose of which is the construction of low-rise residential buildings. This is a great opportunity to expand the living space. ADVANTAGES • Quiet location, suitable for both living and investment; • Asphalt access; • Convenient communication with the main parts of the city. No commission fee is charged to buyers. I will provide more informatio

| 4             | Object Type | Land for sale                |
|---------------|-------------|------------------------------|
| ۲             | Purpose     | Residential land             |
|               | Land area   | 7.00 a                       |
| $\mathcal{O}$ | Nuoroda     | ober-<br>haus.lt/en/OH498406 |