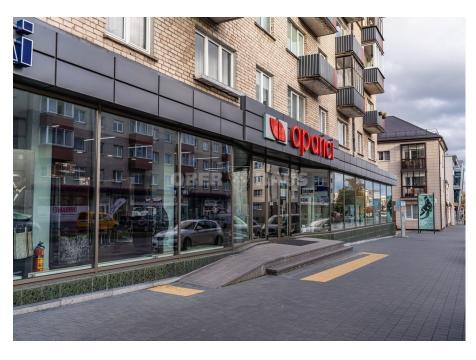

## **About this object**

FOR SALE ~590 KV. M COMMERCIAL PREMISES IN THE CENTER OF PANEVĖŽIS, VILNIAUS G. Location – Vilniaus g. 3, Panevėžys; Floor – 1st + basement; Area on the 1st floor - registered – 377.24 m², actual ~400 m²; Area in the basement – 187.85 m²; Purpose – commercial. The real estate for sale is located in the central part of Panevėžys, near the most important city institutions, trade and service companies. The high-quality premises are currently rented to two finishing materials and interior design salons/shops. However, they can be adapted for any other activity by changing their purpose (possible if necessary). The premises are on the first floor, with large display windows and direct access from Vilniaus street. The premises are currently in one space, but if necessary, they can be divided into offices or into separate smaller spaces. There is a service entrance to the premises and access for trucks from the courtyard. Access to th